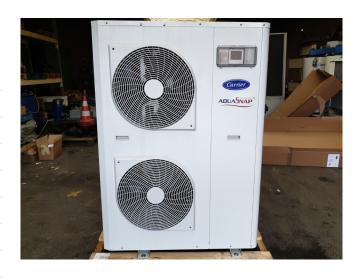

#### **Used Carrier 30 RQV 017**

Almost like new Carrier 30 ROV 017 heat pump on R410A build in 2016. Complete with 1 Toshiba scroll compressor, condensor with grooved copper tubes, aluminium fins and 2 Axial fans that have a total airflow of 7.200 m<sup>3</sup>/h, Brazed plat heat exchanger functioning as evaporator (Volume: 1,5 liter), Sanhua Refrigerant accumulator, Frigomec B037023H01-RV-121X565 liquid receiver (Volume: 5,7 liter) and a Carrier user interface. \*Cooling capacity / \*\*Heating capacity. \*All components of this used chiller will be tested on adequate performance, leak free condition (condensing blocks), compressors, fans, control panel, and so forth). Choosing HOSBV means buying with warranty. We perform an industrial cleaning. \*If requested we