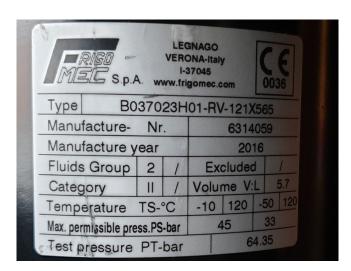

#### **Used Carrier 30 RQV 017**

Almost like new Carrier 30 ROV 017 heat pump on R410A build in 2016. Complete with 1 Toshiba scroll compressor, condensor with grooved copper tubes, aluminium fins and 2 Axial fans that have a total airflow of 7.200 m<sup>3</sup>/h, Brazed plat heat exchanger functioning as evaporator (Volume: 1,5 liter), Sanhua Refrigerant accumulator, Frigomec B037023H01-RV-121X565 liquid receiver (Volume: 5,7 liter) and a Carrier user interface. \*Cooling capacity / \*\*Heating capacity. \*All components of this used chiller will be tested on adequate performance, leak free condition (condensing blocks), compressors, fans, control panel, and so forth). Choosing HOSBV means buying with warranty. We perform an industrial cleaning. \*If requested we