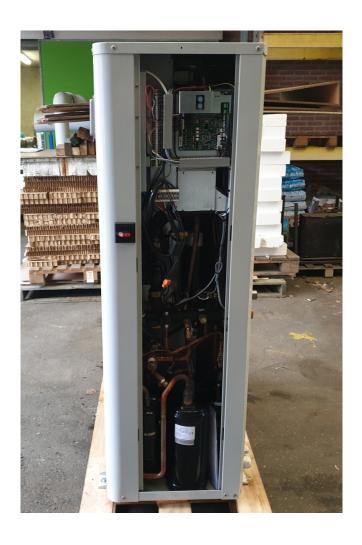

#### **Used Carrier 30 RQV 017**

Almost like new Carrier 30 ROV 017 heat pump on R410A build in 2016. Complete with 1 Toshiba scroll compressor, condensor with grooved copper tubes, aluminium fins and 2 Axial fans that have a total airflow of 7.200 m<sup>3</sup>/h, Brazed plat heat exchanger functioning as evaporator (Volume: 1,5 liter), Sanhua Refrigerant accumulator, Frigomec B037023H01-RV-121X565 liquid receiver (Volume: 5,7 liter) and a Carrier user interface. \*Cooling capacity / \*\*Heating capacity. \*All components of this used chiller will be tested on adequate performance, leak free condition (condensing blocks), compressors, fans, control panel, and so forth). Choosing HOSBV means buying with warranty. We perform an industrial cleaning. \*If requested we