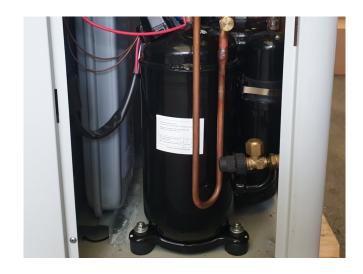

#### **Used Carrier 30 RQV 017**

Almost like new Carrier 30 ROV 017 heat pump on R410A build in 2016. Complete with 1 Toshiba scroll compressor, condensor with grooved copper tubes, aluminium fins and 2 Axial fans that have a total airflow of 7.200 m<sup>3</sup>/h, Brazed plat heat exchanger functioning as evaporator (Volume: 1,5 liter), Sanhua Refrigerant accumulator, Frigomec B037023H01-RV-121X565 liquid receiver (Volume: 5,7 liter) and a Carrier user interface. \*Cooling capacity / \*\*Heating capacity. \*All components of this used chiller will be tested on adequate performance, leak free condition (condensing blocks), compressors, fans, control panel, and so forth). Choosing HOSBV means buying with warranty. We perform an industrial cleaning. \*If requested we