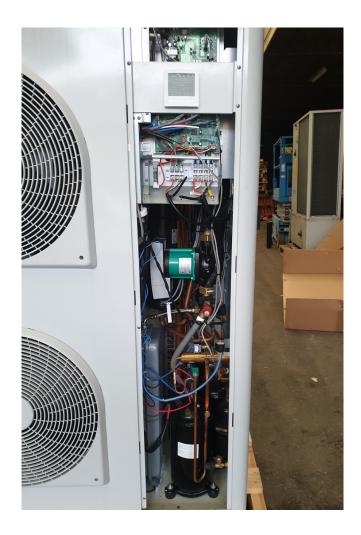

#### **Used Carrier 30 RQV 017**

Almost like new Carrier 30 ROV 017 heat pump on R410A build in 2016. Complete with 1 Toshiba scroll compressor, condensor with grooved copper tubes, aluminium fins and 2 Axial fans that have a total airflow of 7.200 m<sup>3</sup>/h, Brazed plat heat exchanger functioning as evaporator (Volume: 1,5 liter), Sanhua Refrigerant accumulator, Frigomec B037023H01-RV-121X565 liquid receiver (Volume: 5,7 liter) and a Carrier user interface. \*Cooling capacity / \*\*Heating capacity. \*All components of this used chiller will be tested on adequate performance, leak free condition (condensing blocks), compressors, fans, control panel, and so forth). Choosing HOSBV means buying with warranty. We perform an industrial cleaning. \*If requested we