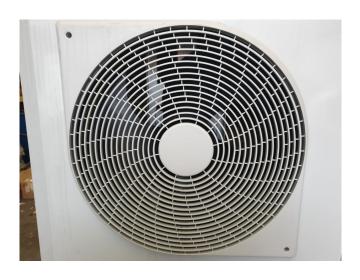

#### **Used Carrier 30 RQV 017**

Almost like new Carrier 30 ROV 017 heat pump on R410A build in 2016. Complete with 1 Toshiba scroll compressor, condensor with grooved copper tubes, aluminium fins and 2 Axial fans that have a total airflow of 7.200 m<sup>3</sup>/h, Brazed plat heat exchanger functioning as evaporator (Volume: 1,5 liter), Sanhua Refrigerant accumulator, Frigomec B037023H01-RV-121X565 liquid receiver (Volume: 5,7 liter) and a Carrier user interface. \*Cooling capacity / \*\*Heating capacity. \*All components of this used chiller will be tested on adequate performance, leak free condition (condensing blocks), compressors, fans, control panel, and so forth). Choosing HOSBV means buying with warranty. We perform an industrial cleaning. \*If requested we