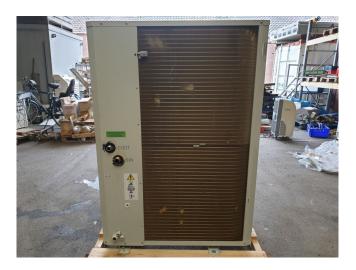

#### **Used Carrier 30 RQV 017**

Almost like new Carrier 30 ROV 017 heat pump on R410A build in 2016. Complete with 1 Toshiba scroll compressor, condensor with grooved copper tubes, aluminium fins and 2 Axial fans that have a total airflow of 7.200 m<sup>3</sup>/h, Brazed plat heat exchanger functioning as evaporator (Volume: 1,5 liter), Sanhua Refrigerant accumulator, Frigomec B037023H01-RV-121X565 liquid receiver (Volume: 5,7 liter) and a Carrier user interface. \*Cooling capacity / \*\*Heating capacity. \*All components of this used chiller will be tested on adequate performance, leak free condition (condensing blocks), compressors, fans, control panel, and so forth). Choosing HOSBV means buying with warranty. We perform an industrial cleaning. \*If requested we