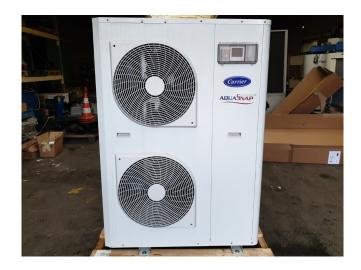

#### **Used Carrier 30 RQV 017**

Almost like new Carrier 30 ROV 017 heat pump on R410A build in 2016. Complete with 1 Toshiba scroll compressor, condensor with grooved copper tubes, aluminium fins and 2 Axial fans that have a total airflow of 7.200 m<sup>3</sup>/h, Brazed plat heat exchanger functioning as evaporator (Volume: 1,5 liter), Sanhua Refrigerant accumulator, Frigomec B037023H01-RV-121X565 liquid receiver (Volume: 5,7 liter) and a Carrier user interface. \*Cooling capacity / \*\*Heating capacity. \*All components of this used chiller will be tested on adequate performance, leak free condition (condensing blocks), compressors, fans, control panel, and so forth). Choosing HOSBV means buying with warranty. We perform an industrial cleaning. \*If requested we