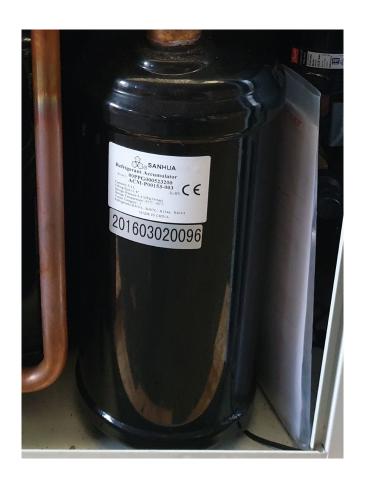

#### **Used Carrier 30 RQV 017**

Almost like new Carrier 30 ROV 017 heat pump on R410A build in 2016. Complete with 1 Toshiba scroll compressor, condensor with grooved copper tubes, aluminium fins and 2 Axial fans that have a total airflow of 7.200 m<sup>3</sup>/h, Brazed plat heat exchanger functioning as evaporator (Volume: 1,5 liter), Sanhua Refrigerant accumulator, Frigomec B037023H01-RV-121X565 liquid receiver (Volume: 5,7 liter) and a Carrier user interface. \*Cooling capacity / \*\*Heating capacity. \*All components of this used chiller will be tested on adequate performance, leak free condition (condensing blocks), compressors, fans, control panel, and so forth). Choosing HOSBV means buying with warranty. We perform an industrial cleaning. \*If requested we