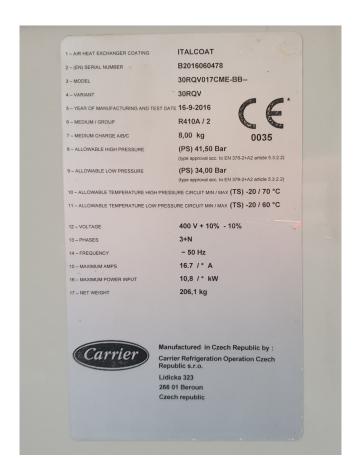

### **Specifications**

| Brand              | Carrier            |
|--------------------|--------------------|
| Туре               | 30 RQV 017         |
| Product type       | Heat pump          |
| Capacity kW        | 16,4* / 5,4**      |
| Capacity Tons      | 4,7* / 1,5**       |
| Refrigerant        | Freon              |
| Refrigerant Type   | R410A              |
| Pump               | ✓                  |
| Hydronic Module    | ✓                  |
| Weight in kg.      | 206,1              |
| Sizes              | 1150x550x1580 mm   |
|                    | (LxWxH)            |
| Display            | Carrier WUI        |
| Number of fans     | 2                  |
| Fan specifications | 50 Hz - 940 RPM    |
| Remarks            | Y.o.b. 2016        |
| Remarks            | *Cooling capacity  |
| Remarks            | **Heating capacity |
| Stock              | 1                  |
|                    |                    |