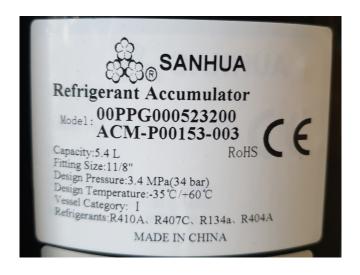

#### **Used Carrier 30 RQV 017**

Almost like new Carrier 30 ROV 017 heat pump on R410A build in 2016. Complete with 1 Toshiba scroll compressor, condensor with grooved copper tubes, aluminium fins and 2 Axial fans that have a total airflow of 7.200 m<sup>3</sup>/h, Brazed plat heat exchanger functioning as evaporator (Volume: 1,5 liter), Sanhua Refrigerant accumulator, Frigomec B037023H01-RV-121X565 liquid receiver (Volume: 5,7 liter) and a Carrier user interface. \*Cooling capacity / \*\*Heating capacity. \*All components of this used chiller will be tested on adequate performance, leak free condition (condensing blocks), compressors, fans, control panel, and so forth). Choosing HOSBV means buying with warranty. We perform an industrial cleaning. \*If requested we