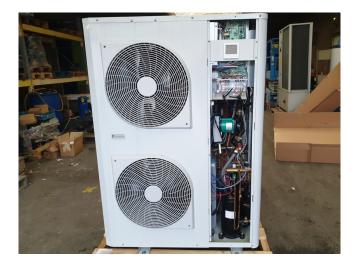

#### **Used Carrier 30 RQV 017**

Almost like new Carrier 30 ROV 017 heat pump on R410A build in 2016. Complete with 1 Toshiba scroll compressor, condensor with grooved copper tubes, aluminium fins and 2 Axial fans that have a total airflow of 7.200 m<sup>3</sup>/h, Brazed plat heat exchanger functioning as evaporator (Volume: 1,5 liter), Sanhua Refrigerant accumulator, Frigomec B037023H01-RV-121X565 liquid receiver (Volume: 5,7 liter) and a Carrier user interface. \*Cooling capacity / \*\*Heating capacity. \*All components of this used chiller will be tested on adequate performance, leak free condition (condensing blocks), compressors, fans, control panel, and so forth). Choosing HOSBV means buying with warranty. We perform an industrial cleaning. \*If requested we