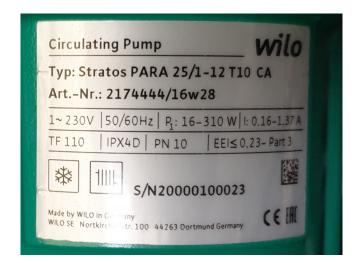

### **Specifications**

| Brand              | Carrier            |
|--------------------|--------------------|
| Туре               | 30 RQV 017         |
| Product type       | Heat pump          |
| Capacity kW        | 16,4* / 5,4**      |
| Capacity Tons      | 4,7* / 1,5**       |
| Refrigerant        | Freon              |
| Refrigerant Type   | R410A              |
| Pump               | ✓                  |
| Hydronic Module    | ✓                  |
| Weight in kg.      | 206,1              |
| Sizes              | 1150x550x1580 mm   |
|                    | (LxWxH)            |
| Display            | Carrier WUI        |
| Number of fans     | 2                  |
| Fan specifications | 50 Hz - 940 RPM    |
| Remarks            | Y.o.b. 2016        |
| Remarks            | *Cooling capacity  |
| Remarks            | **Heating capacity |
| Stock              | 1                  |
|                    |                    |

#### **Used Carrier 30 RQV 017**

Almost like new Carrier 30 ROV 017 heat pump on R410A build in 2016. Complete with 1 Toshiba scroll compressor, condensor with grooved copper tubes, aluminium fins and 2 Axial fans that have a total airflow of 7.200 m<sup>3</sup>/h, Brazed plat heat exchanger functioning as evaporator (Volume: 1,5 liter), Sanhua Refrigerant accumulator, Frigomec B037023H01-RV-121X565 liquid receiver (Volume: 5,7 liter) and a Carrier user interface. \*Cooling capacity / \*\*Heating capacity. \*All components of this used chiller will be tested on adequate performance, leak free condition (condensing blocks), compressors, fans, control panel, and so forth). Choosing HOSBV means buying with warranty. We perform an industrial cleaning. \*If requested we