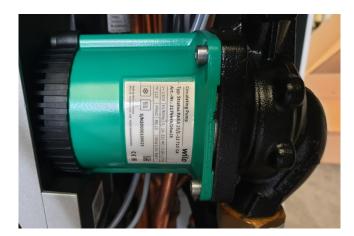

#### **Used Carrier 30 RQV 017**

Almost like new Carrier 30 ROV 017 heat pump on R410A build in 2016. Complete with 1 Toshiba scroll compressor, condensor with grooved copper tubes, aluminium fins and 2 Axial fans that have a total airflow of 7.200 m<sup>3</sup>/h, Brazed plat heat exchanger functioning as evaporator (Volume: 1,5 liter), Sanhua Refrigerant accumulator, Frigomec B037023H01-RV-121X565 liquid receiver (Volume: 5,7 liter) and a Carrier user interface. \*Cooling capacity / \*\*Heating capacity. \*All components of this used chiller will be tested on adequate performance, leak free condition (condensing blocks), compressors, fans, control panel, and so forth). Choosing HOSBV means buying with warranty. We perform an industrial cleaning. \*If requested we